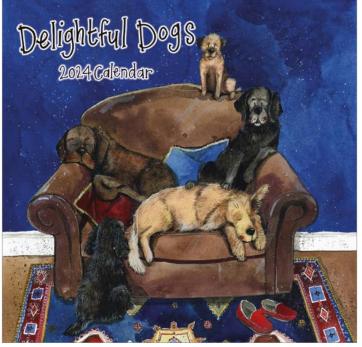

#### Square Calendars

All Calendars are 225mm x 225mm in size and come packed in any denomination of six of each design.

CAL0124 Delightful Dogs

CAL0224 Charismatic Cats

CAL0324 The Little Things in Life