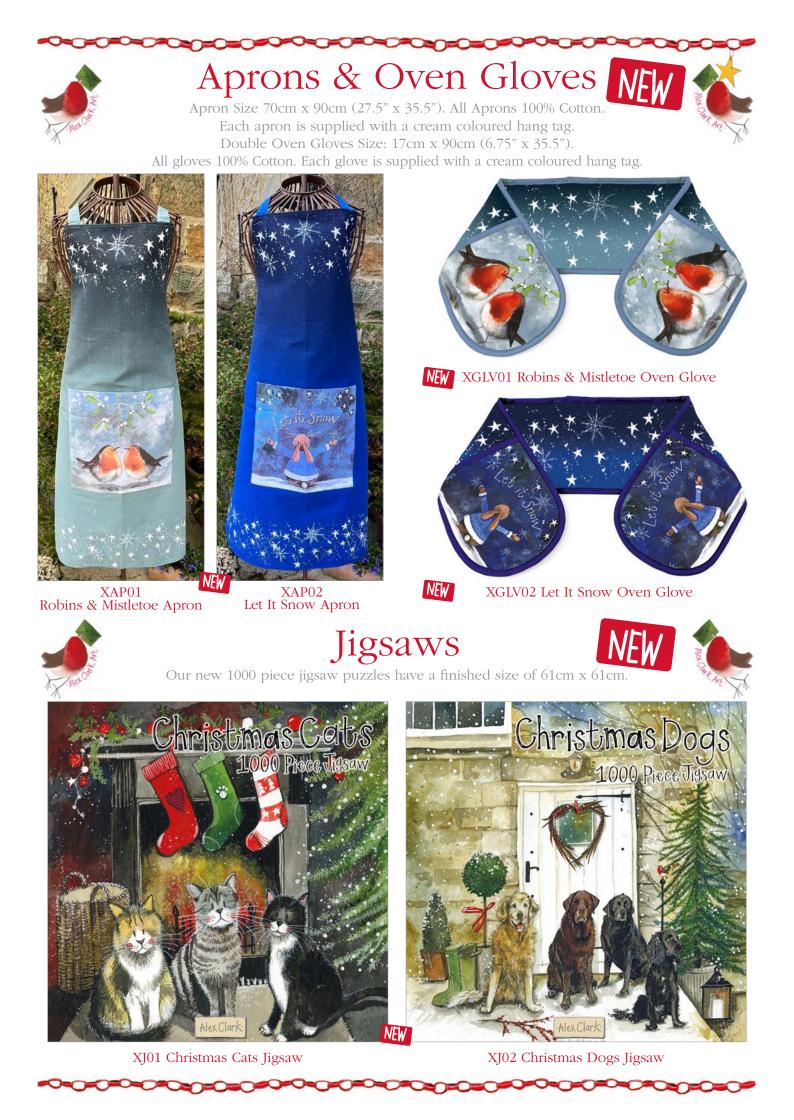

# Starlight Foiled Cards

Card Size 160mm x 160mm (6 1/4" x 6 ¼") with a white envelope All cards are foiled for a special finish.

Merry Christmas

XS124 Fox & Robin Caption: Wishing You a very Merry Christmas

#### Christmas Mugs

Mug Size 90mm high x 88mm wide at the top and 77mm wide at the base. Made from New Bone China.

XM01 Christmas Cats

XM02 Christmas Dogs

XM05 Robins & Mistletoe

XM06 Let It Snow

XM07 Believe