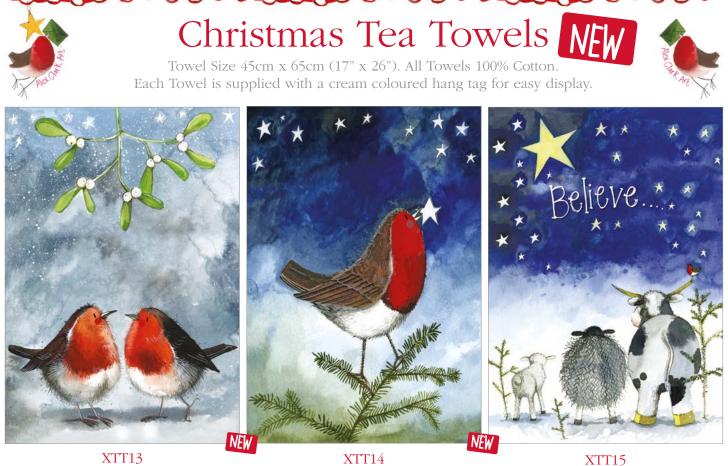

# Christmas Lap Trays

Lap Tray Size 440mm x 342mm (13.5" x 17.3"). Made from melamine with wood trim and fabric covered bean bag base

XLP01 Let It Snow

XLP02 Robins & Mistletoe

XTT13 Robins & Mistletoe

XTT14 Robin & Stars

XTT15 Believe

XTT16 Christmas cat

XTT17 In The Woods

XTT18 Let It Snow