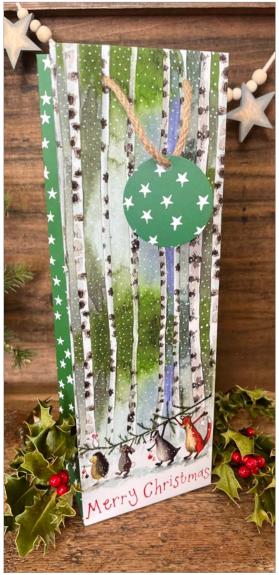

# Starlight Foiled Cards

Card Size 160mm x 160mm (6 1/4" x 6 ¼") with a white envelope All cards are foiled for a special finish.

Merry Christmas

XS124 Fox & Robin Caption: Wishing You a very Merry Christmas