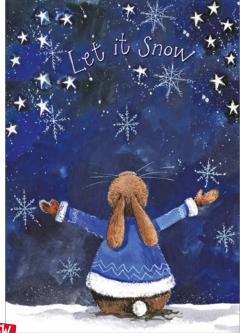

#### Christmas Mugs

Mug Size 90mm high x 88mm wide at the top and 77mm wide at the base. Made from New Bone China.

XM01 Christmas Cats

XM02 Christmas Dogs

XM05 Robins & Mistletoe

XM06 Let It Snow

XM07 Believe

# Christmas Lap Trays

Lap Tray Size 440mm x 342mm (13.5" x 17.3"). Made from melamine with wood trim and fabric covered bean bag base

XLP01 Let It Snow

XLP02 Robins & Mistletoe

XTT13 Robins & Mistletoe

XTT14 Robin & Stars