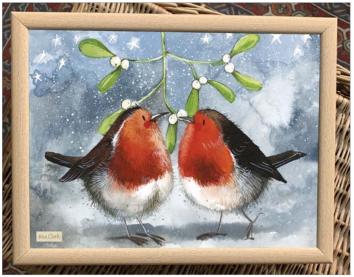

#### Christmas Mugs

Mug Size 90mm high x 88mm wide at the top and 77mm wide at the base. Made from New Bone China.

XM01 Christmas Cats

XM02 Christmas Dogs

XM05 Robins & Mistletoe

XM06 Let It Snow

XM07 Believe

#### Christmas Place Mats

Place Mat Size 290mm x 215mm (11.5" x 8.5") with laminated top and cork backing.

XMT01 Let it Snow

XMT02 Robins & Mistletoe

XMT03 Christmas Dogs

XMT04 Christmas Cats

# Christmas Lap Trays

Lap Tray Size 440mm x 342mm (13.5" x 17.3"). Made from melamine with wood trim and fabric covered bean bag base

XLP01 Let It Snow

XLP02 Robins & Mistletoe

XTT13 Robins & Mistletoe

XTT14 Robin & Stars