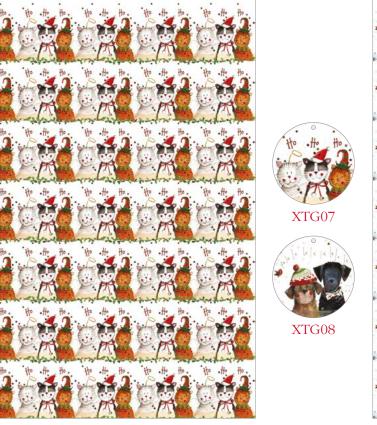

# Christmas Wrap & Tag Packs

Christmas Gift wrap is 50cm x 70cm and sold as loose sheets of 25 per design. Christmas Gift Tags are circular 8cm and are sold 4 in a pack.

XGW11 Christmas Quilt 1

XTG10

XGW12 Christmas Quilt 2

XGW9 Christmas Cats

 $\sim$ 

XGW10 Christmas Dogs

000000

00