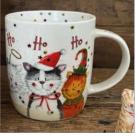

#### Christmas Mugs

Mug Size 90mm high x 88mm wide at the top and 77mm wide at the base. Made from New Bone China.

XM01 Christmas Cats

XM02 Christmas Dogs

XM05 Robins & Mistletoe

XM06 Let It Snow

XM07 Believe