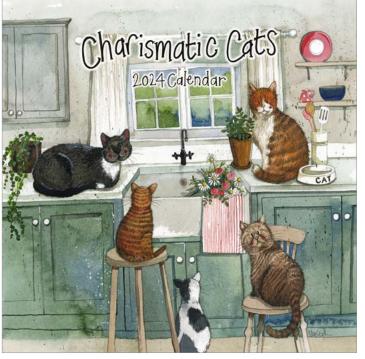

#### Square Calendars

All Calendars are 225mm x 225mm in size and come packed in any denomination of six of each design.

CAL0124 Delightful Dogs

CAL0224 Charismatic Cats

CAL0324 The Little Things in Life