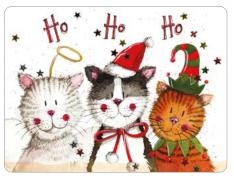

#### Christmas Coasters

Coaster Size 100mm x 100mm (4" x 4") with laminated top and cork backing

XC01 Но Но Но

XC02

XC03 Christmas Singers Twinkle Twinkle

XC04 Robin

XC05 Footsteps

XC06 Tiny Tim