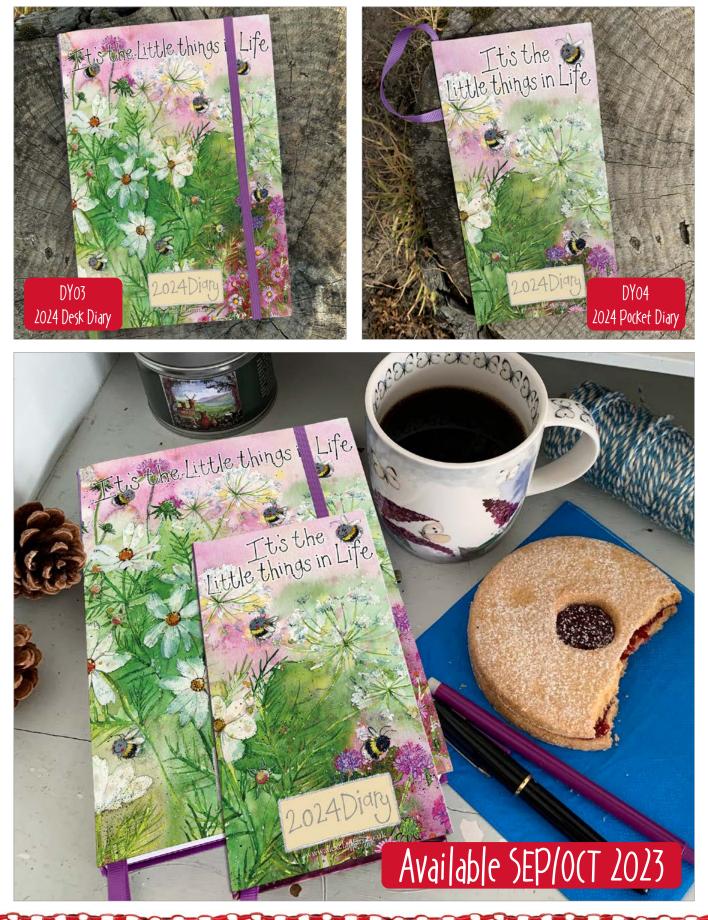

#### Diaries

NEW Our Softback Desk Diary measures 150mm x 215mm and is 15mm thick containing full colour illustrations at the beginning of each month. The Hardback Pocket Diary measures 88mm x 165mm and is 15mm thick containing full colour illustrations at the beginning of each month.