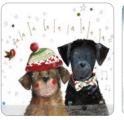

XS94 Cat & Christmas Tree

XS95 Twinkle

XS96 Bobble & Bow

XS98 Robin & Holly

XS100 Dad Caption: To a wonderful Dad at Christmas

XS101 Couple Caption: Wishing you both a very wonderful Christmas

XS102 Special Family Caption: Merry Christmas to a wonderful family