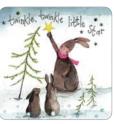

XS94 Cat & Christmas Tree

XS95 Twinkle

XS96 Bobble & Bow

XS98 Robin & Holly

XS100 Dad Caption: To a wonderful Dad at Christmas

XS101 Couple Caption: Wishing you both a very wonderful Christmas

XS102 Special Family Caption: Merry Christmas to a wonderful family