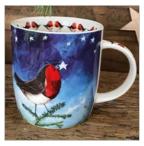

#### Christmas Mugs

Mug Size 90mm high x 88mm wide at the top and 77mm wide at the base. Made from New Bone China.

XM01 Christmas Cats

XM02 Christmas Dogs

XM05 Robins & Mistletoe

XM06 Let It Snow

XM07 Believe