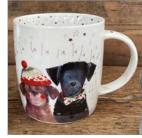

#### Christmas Mugs

Mug Size 90mm high x 88mm wide at the top and 77mm wide at the base. Made from New Bone China.

XM01 Christmas Cats

XM02 Christmas Dogs

XM05 Robins & Mistletoe

XM06 Let It Snow

XM07 Believe