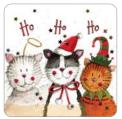

#### Christmas Coasters

Coaster Size 100mm x 100mm (4" x 4") with laminated top and cork backing

XC01 Но Но Но

XC02

XC03 Christmas Singers Twinkle Twinkle

XC04 Robin

XC05 Footsteps

XC06 Tiny Tim