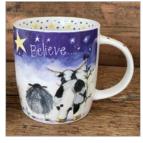

#### Christmas Mugs

Mug Size 90mm high x 88mm wide at the top and 77mm wide at the base. Made from New Bone China.

XM01 Christmas Cats

XM02 Christmas Dogs

XM05 Robins & Mistletoe

XM06 Let It Snow

XM07 Believe