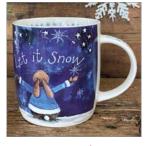

#### Christmas Mugs

Mug Size 90mm high x 88mm wide at the top and 77mm wide at the base. Made from New Bone China.

XM01 Christmas Cats

XM02 Christmas Dogs

XM05 Robins & Mistletoe

XM06 Let It Snow

XM07 Believe