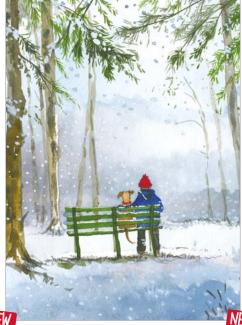

# Christmas Lap Trays

Lap Tray Size 440mm x 342mm (13.5" x 17.3"). Made from melamine with wood trim and fabric covered bean bag base

XLP01 Let It Snow

XLP02 Robins & Mistletoe

XTT13 Robins & Mistletoe

XTT14 Robin & Stars

XTT15 Believe

XTT16 Christmas cat

XTT17 In The Woods

XTT18 Let It Snow