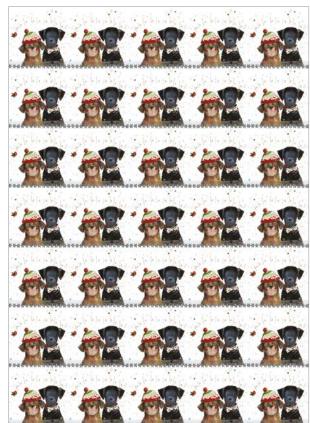

# Christmas Wrap & Tag Packs

Christmas Gift wrap is 50cm x 70cm and sold as loose sheets of 25 per design. Christmas Gift Tags are circular 8cm and are sold 4 in a pack.

XGW11 Christmas Quilt 1

XTG10

XGW12 Christmas Quilt 2

XGW9 Christmas Cats

 $\sim$ 

XGW10 Christmas Dogs

000000

00