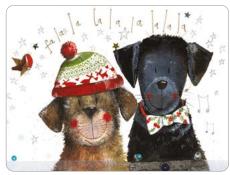

# Sparkle Christmas Cards

160mm x 160mm with a white hammered finish envelope.

XS24 Christmas Farm House

XS46 Joy to the World

XS47 Fa La La La La

XS54 Vintage Deer

Vintage Wrens

XS59 Vintage Geese