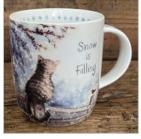

XGW9 Christmas Cats

 $\sim$ 



XGW10 Christmas Dogs

000000

00



# Christmas Gift Bags

Small: 125mm x 125mm x 65mm (5" x 5" x 2.5")
Medium: 250mm x 250mm x 100mm (10" x 10" x 3.5")
Large: 340mm x 340mm x 120mm (13.5" x 13.5" x 4.75")
Bottle bag: 125mm x 125mm x 65mm (5" x 5" x 2.5")





Large XLB05 / Medium XMB05 / Small XSMB05 Robin & Icicles



Large XLB07 / Medium XMB07 / Small XSMB07 Christmas Cat



Large XLB08 / Medium XMB08 / Small XSMB08 Christmas Dog



Large XLB06 / Medium XMB06 / Small XSMB06 Christmas Friends



XBOT02 Christmas Friends

000



#### Christmas Mugs

Mug Size 90mm high x 88mm wide at the top and 77mm wide at the base. Made from New Bone China.





XM01 Christmas Cats



XM02 Christmas Dogs



XM05 Robins & Mistletoe



XM06 Let It Snow



XM07 Believe



**XM08** Snow Is Falling



XM09 Winter Walk



XM10 Robin & Star



#### Christmas Coasters

Coaster Size 100mm x 100mm (4" x 4") with laminated top and cork backing



XC01 Но Но Но



XC02



XC03 Christmas Singers Twinkle Twinkle



XC04 Robin



XC05 Footsteps



XC06 Tiny Tim



XC07 Christmas Robins



**XC08** Let it Snow



XC09 Believe



XC10 Snow is Falling



XC11 Winter Walks



XC12 Robin & Star





#### Christmas Place Mats



Place Mat Size 290mm x 215mm (11.5" x 8.5") with laminated top and cork backing.



XMT01 Let it Snow



XMT02 Robins & Mistletoe



XMT03 Christmas Dogs



XMT04 Christmas Cats



# Christmas Lap Trays



Lap Tray Size 440mm x 342mm (13.5" x 17.3"). Made from melamine with wood trim and fabric covered bean bag base



XLP01 Let It Snow



XLP02 Ro