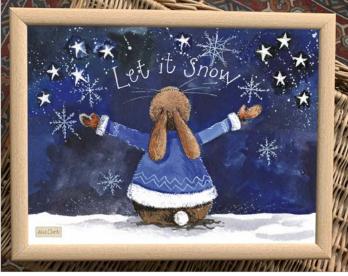

XLS48 Robin Christmas

XLS49 Sending love

XLS50 Let it snow

XLS52 Christmas Little Girl

XLS53 Christmas Robins

XLS54 Dog & Girl

XLS55 Christmas Post

XLS56 Christmas Farm Animals

#### Christmas Mugs

Mug Size 90mm high x 88mm wide at the top and 77mm wide at the base. Made from New Bone China.

XM01 Christmas Cats

XM02 Christmas Dogs

XM05 Robins & Mistletoe

XM06 Let It Snow

XM07 Believe

XC07 Christmas Robins

**XC08** Let it Snow

XC09 Believe

XC10 Snow is Falling

XC11 Winter Walks

XC12 Robin & Star

#### Christmas Place Mats

Place Mat Size 290mm x 215mm (11.5" x 8.5") with laminated top and cork backing.

XMT01 Let it Snow

XMT02 Robins & Mistletoe

XMT03 Christmas Dogs

XMT04 Christmas Cats

# Christmas Lap Trays

Lap Tray Size 440mm x 342mm (13.5" x 17.3"). Made from melamine with wood trim and fabric covered bean bag base

XLP01 Let It Snow

XLP02 Robins & Mistletoe

XTT13 Robins & Mistletoe

XTT14 Robin & Stars

XTT15 Believe

XTT16 Christmas cat

XTT17 In The Woods

XTT18 Let It Snow