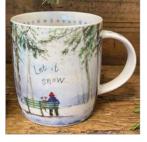

#### Christmas Mugs

Mug Size 90mm high x 88mm wide at the top and 77mm wide at the base. Made from New Bone China.

XM01 Christmas Cats

XM02 Christmas Dogs

XM05 Robins & Mistletoe

XM06 Let It Snow

XM07 Believe