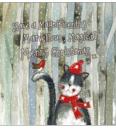

Christmas Pies XB14Caption: Mulled Wine & Mince Pies

XB15 Christmas Dove Caption: Let there be Peace on Earth

XB16 Christmas Cat Caption: Have a Magnificently Marvellous, Magical Merry Christmas

XB17 Christmas Trunk Caption: Hope your Christmas is full of wonderful wintry walks