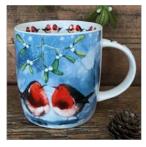

#### Christmas Mugs

Mug Size 90mm high x 88mm wide at the top and 77mm wide at the base. Made from New Bone China.

XM01 Christmas Cats

XM02 Christmas Dogs

XM05 Robins & Mistletoe

XM06 Let It Snow

XM07 Believe