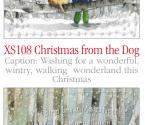

XS118 Christmas Friends Caption: Merry Christmas from all of us

XS119 Christmas Fox Caption: Wishing you a Wonderful Christmas

XS120 Christmas Walk Caption: You, Me & the Trees

XS121 Christmas Gift Caption: Just for you at Christmas