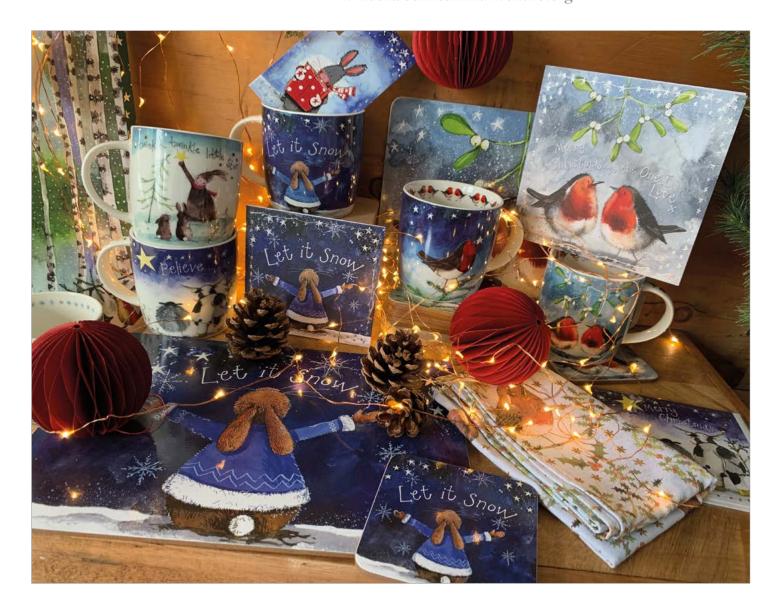

#### Christmas Mugs

Mug Size 90mm high x 88mm wide at the top and 77mm wide at the base. Made from New Bone China.

XM01 Christmas Cats

XM02 Christmas Dogs

XM05 Robins & Mistletoe

XM06 Let It Snow

XM07 Believe

**XM08** Snow Is Falling

XM09 Winter Walk

XM10 Robin & Star

#### Christmas Coasters

Coaster Size 100mm x 100mm (4" x 4") with laminated top and cork backing

XC01 Но Но Но

XC02

XC03 Christmas Singers Twinkle Twinkle

XC04 Robin

XC05 Footsteps

XC06 Tiny Tim

XC07 Christmas Robins

**XC08** Let it Snow

XC09 Believe

XC10 Snow is Falling

XC11 Winter Walks

XC12 Robin & Star

#### Christmas Place Mats

Place Mat Size 290mm x 215mm (11.5" x 8.5") with laminated top and cork backing.

XMT01 Let it Snow

XMT02 Robins & Mistletoe

XMT03 Christmas Dogs

XMT04 Christmas Cats

# Christmas Lap Trays

Lap Tray Size 440mm x 342mm (13.5" x 17.3"). Made from melamine with wood trim and fabric covered bean bag base

XLP01 Let It Snow

XLP02 Robins & Mistletoe

XTT13 Robins & Mistletoe

XTT14 Robin & Stars

XTT15 Believe

XTT16 Christmas cat

XTT17 In The Woods

XTT18 Let It Snow