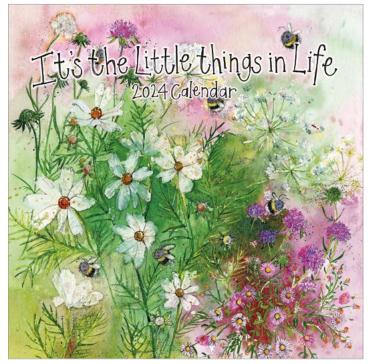

#### Square Calendars

All Calendars are 225mm x 225mm in size and come packed in any denomination of six of each design.

CAL0124 Delightful Dogs

CAL0224 Charismatic Cats

CAL0324 The Little Things in Life