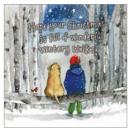

Christmas Pies XB14Caption: Mulled Wine & Mince Pies

XB15 Christmas Dove Caption: Let there be Peace on Earth

XB16 Christmas Cat Caption: Have a Magnificently Marvellous, Magical Merry Christmas

XB17 Christmas Trunk Caption: Hope your Christmas is full of wonderful wintry walks